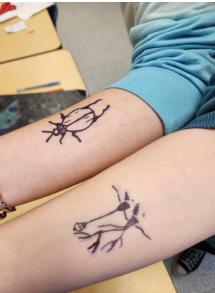

## Art Students learn the craft of Tattooing

Mr. Burton's Art classes enjoyed learning the skill involved with tattooing. They used temporary ink and tried drawing on skin and honeydew melons. Well done!