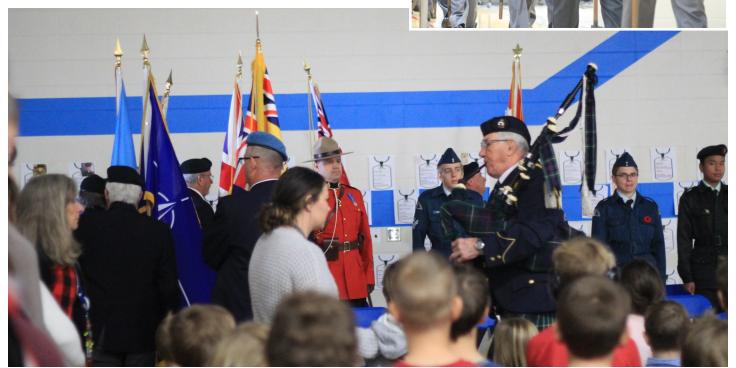

## iCampus Remembers

All the schools within iCampus joined together on Tuesday, Nov. 8 to remember all those who fought and died for our freedom. The Innisfail Legion joined in the ceremony as well along with all staff and students.