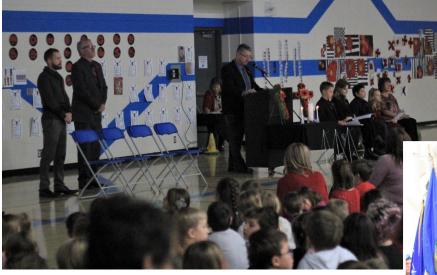

## iCampus Remembers

All the schools within iCampus joined together on Tuesday, Nov. 8 to remember all those who fought and died for our freedom. The Innisfail Legion joined in the ceremony as well along with all staff and students.